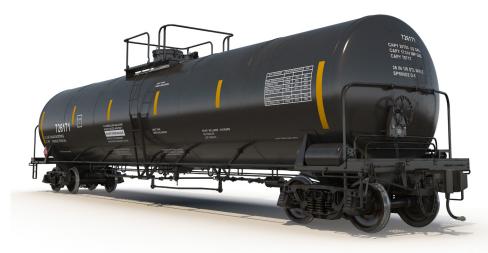

Railwrap Specialty Division provides high temperature thermal insulation designed to withstand fire exposure as mandated by DOT regulations for tank cars. Whether a tank car is new, refurbished, or needs to be retrofitted, we supply the required insulation to meet project needs. Centrally located, our facility offers rapid turnaround, fabrication, and is stocked to meet installation demands. Fire containment and rail safety is our priority; all Railwrap products meet 49 CFR 179.18 specifications