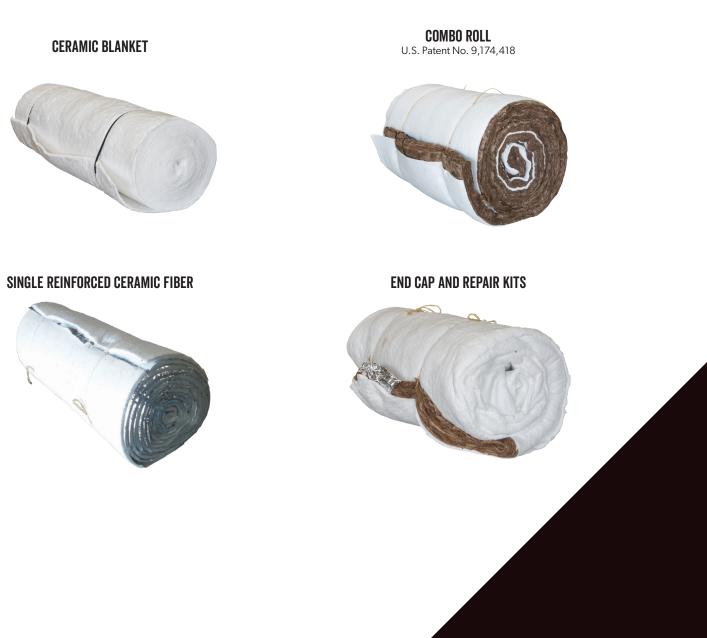

- Dual layered fiberglass and ceramic blanket
- Common dimensions are:
  - 31' L x 50" W with 4<sup>1</sup>/<sub>2</sub>" thickness
  - $34' L \times 50'' W$  with  $4\frac{1}{2}''$  thickness

- Affixed fiberglass and ceramic blanket
- Easy installation
- Patch/repair kits available
- Common dimension:
  - 12' OD of Oval x 41/2" thickness