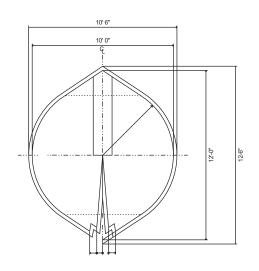

- Dual layered fiberglass and ceramic blanket
- Common dimensions are:
  - 31' L x 50" W with 4<sup>1</sup>/<sub>2</sub>" thickness
  - $34' L \times 50'' W$  with  $4\frac{1}{2}''$  thickness

- Affixed fiberglass and ceramic blanket
- Easy installation
- Patch/repair kits available
- Common dimension:
  - 12' OD of Oval x 41/2" thickness