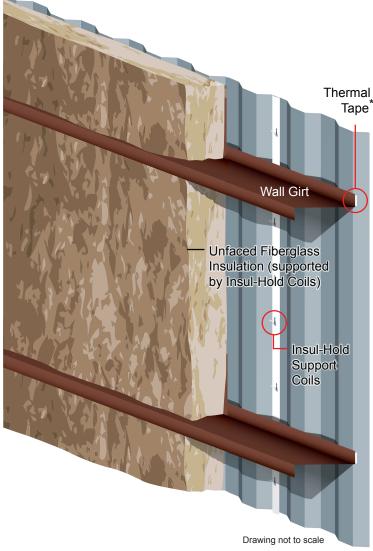

# INSUL-HOLD COILS Installation Instructions (Full-Height Install) (Vertical Installation)

#### Step 1:

Install coils full height from eave strut to base angle. These should be placed with the arrows pointing up - 2 runs per roll of insulation evenly spaced.

#### Step 2:

Bend the arrows inward at a 45 degree angle.

### Step 3:

Prepare pieces of insulation to fit the dimension from girt to girt and impale it onto the Insul-Hold arrows for support.

 $^{*}$  1/4" x 3" Thermal tape typically used with Energy Saver Walls, 1/8" x 3" Thermal Tape typically used on unfaced or liner panel walls.