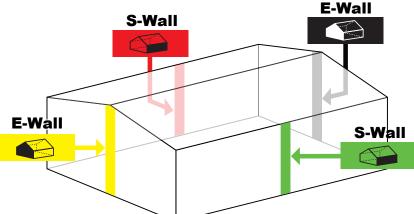

## FROM THE QUOTE TO JOB SITE, WE MAKE IT EASY.

To make part of the jobsite process easier and more time efficient, Silvercote will deliver your custom faced insulation rolls tied with one of SIX (6) color and symbol coded flags, each matching a specific section of your building. All of the colors with corresponding symbols match the cut-list and the individual roll labels all to help your crews determine the right rolls, and show them where it's supposed to be.

## Where the colors go:

**Detailed roll labeling** 

PLEASE CONTACT US FOR MORE INFORMATION (844) 232-3701 OR INFO@SILVERCOTE.COM

SIL299-006 5/23 © 2023 Silvercote, LLC