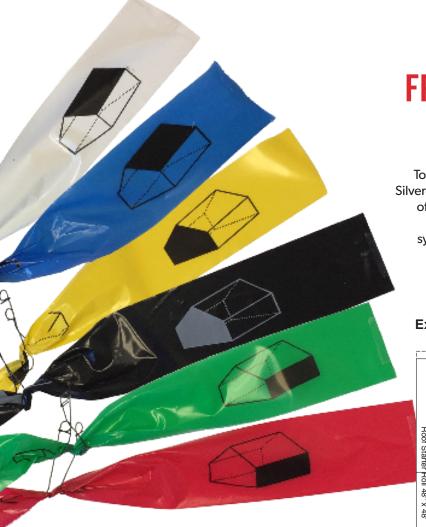

## FROM THE QUOTE TO JOB SITE, WE MAKE IT EASY.

To make part of the jobsite process easier and more time efficient, Silvercote will deliver your custom faced insulation rolls tied with one of SIX (6) color and symbol coded flags, each matching a specific section of your building. All of the colors with corresponding symbols match the cut-list and the individual roll labels all to help your crews determine the right rolls, and show them where it's supposed to be.