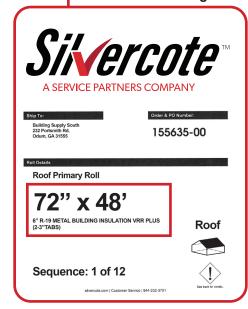

* 



24/7 online quoting tool



Innovative solutions



**North American coverage** 



**HOW** You want it.



Latest manufacturing technology



**Centralized Operations** 



Sales and technical support





## FROM THE QUOTE TO JOB SITE, WE MAKE IT EASY.

To make part of the jobsite process easier and more time efficient, Silvercote will deliver your custom faced insulation rolls tied with one of SIX (6) color and symbol coded flags, each matching a specific section of your building. All of the colors with corresponding symbols match the cut-list and the individual roll labels all to help your crews determine the right rolls, and show them where it's supposed to be.

## Example of roof cutlist and corresponding roll label:



## Where the colors go:





**Detailed roll labeling** 



PLEASE CONTACT US FOR MORE INFORMATION (844) 232-3701 OR INFO@SILVERCOTE.COM

SIL299-006 5/23 © 2023 Silvercote, LLC