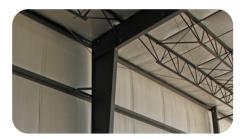

## FROM THE QUOTE TO JOB SITE, WE MAKE IT EASY.

To make part of the jobsite process easier and more time efficient, Silvercote will deliver your custom faced insulation rolls tied with one of SIX (6) color and symbol coded flags, each matching a specific section of your building. All of the colors with corresponding symbols match the cut-list and the individual roll labels all to help your crews determine the right rolls, and show them where it's supposed to be.